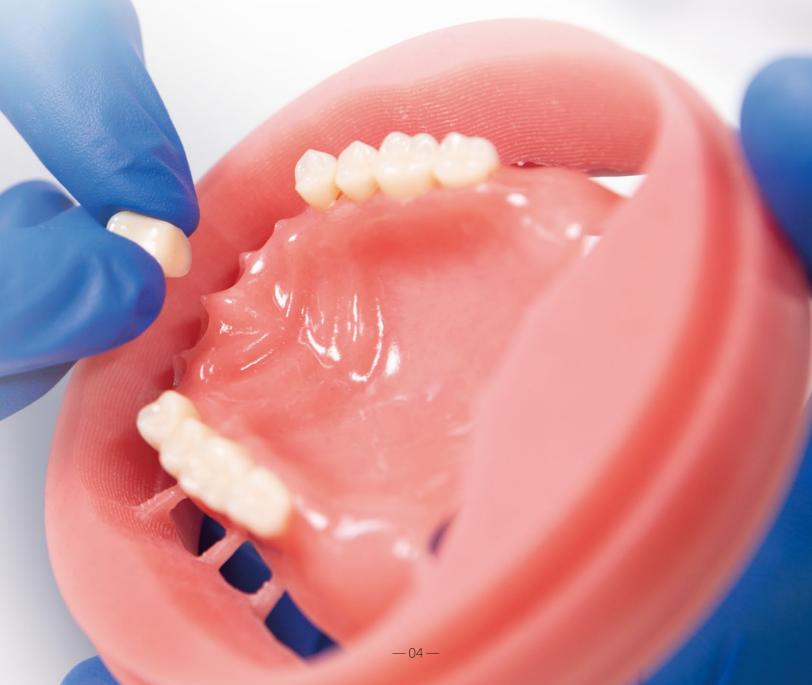

01 >> Oral Scan

02 >> CAD Process

03 >> Print Base

i-Vinci Intraoral Scanners

HUGE Tooth Libraries available in 3shape ≥ and exocad

3D Denture Base Resin 3D Printer

**05** << **Great Result** 

**04** << **Teeth Bonding** 