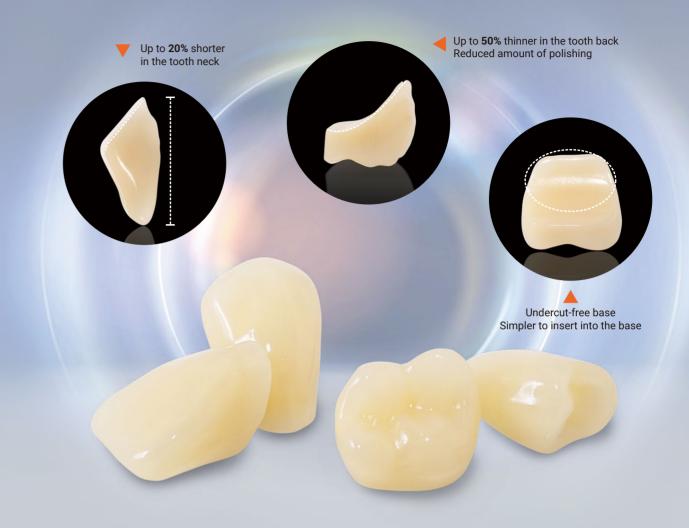

#### **Advanced Mould Design**

Sonning Digitalife contains selected 11 anterior and 6 posterior moulds that are designed for the digital denture workflow. They can meet up to 70% of cases needs thanks to its shorter neck, thinner back and undercut-free basal design. Elevating your digital denture workflow!