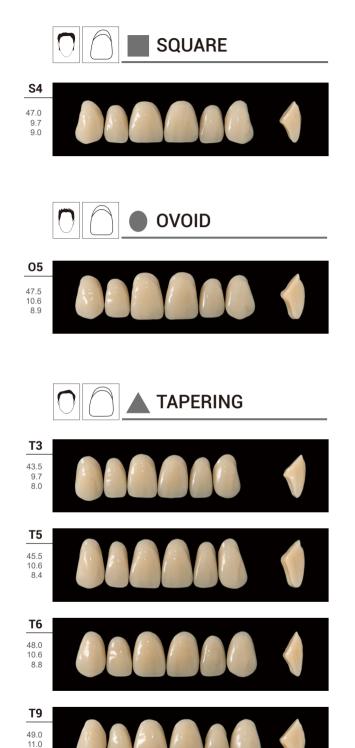

# **POSTERIORS 28°**

| COMBINATED ARTICULATIONS |                 |               |
|--------------------------|-----------------|---------------|
| Upper anteriors          | Lower anteriors | Posterior 28° |
| S4                       | L7              | 32            |
| 05                       | L8              | 34            |
| Т3                       | L6              | 32            |
| Т5                       | L7              | 32            |
| Т6                       | L7              | 32            |
| Т9                       | L11             | 32            |