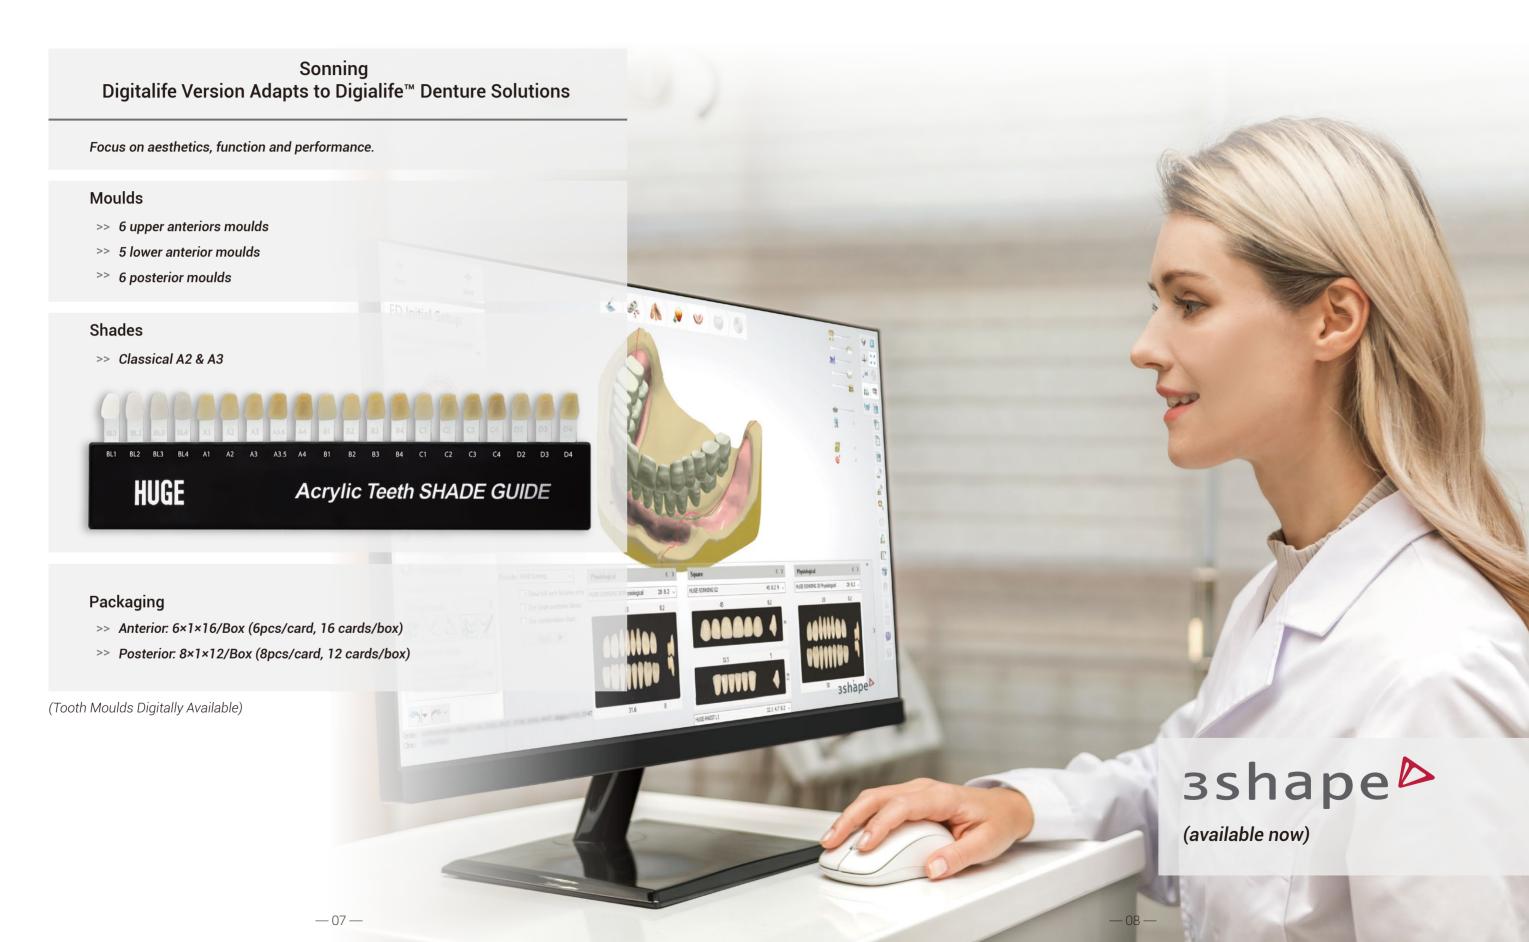

Huge Dental

**Source** is proud to be the first carded teeth to offer a Digitalife<sup>™</sup> version.

#### Deep Integration with Digitalife™ Denture Solution

Sonning Digitalife has pre-set libraries include combinations for Physiological, Gerber, Lingualized and Crossbite for all 3Shape Dental System users.