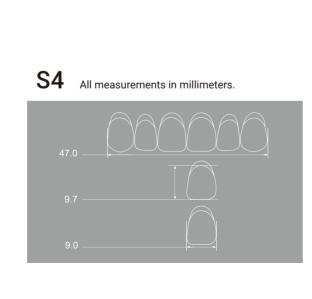

e the quality of dentures made from digitally fabricated bases and prefabricated teeth.







01 >> Oral Scan

02 >> CAD Process

03 >> Print Base

i-Vinci Intraoral Scanners

HUGE Tooth Libraries available in 3shape ≥ and exocad

3D Denture Base Resin 3D Printer







**05** << **Great Result** 

**04** << **Teeth Bonding** 

03 << Mill Base

**Enjoy Perfect Smiles** 

HUGE Prefabricated Synthetic Polymer Teeth HUGE Digital Bond Kit HUGE Pink PMMA BLOCK Milling Machine

## What can you expect:

| Time-saving process                     | V |
|-----------------------------------------|---|
| Aesthetic appearance                    | V |
| Precise result                          | V |
| Meet your individual needs              | V |
| Deep integration with digital dentistry | V |











# **POSTERIORS 28°**



| COMBINATED ARTICULATIONS |                 |               |
|--------------------------|-----------------|---------------|
| Upper anteriors          | Lower anteriors | Posterior 28° |
| S4                       | L7              | 32            |
| 05                       | L8              | 34            |
| Т3                       | L6              | 32            |
| Т5                       | L7              | 32            |
| Т6                       | L7              | 32            |
| Т9                       | L11             | 32            |

39.0 9.7 6.0