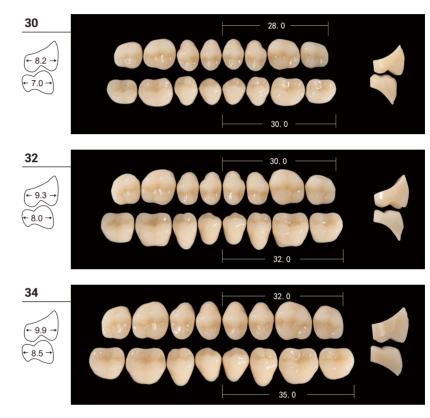

# **POSTERIORS 28°**

| COMBINATED ARTICULATIONS |                 |               |
|--------------------------|-----------------|---------------|
| Upper anteriors          | Lower anteriors | Posterior 28° |
| S4                       | L7              | 32            |
| 05                       | L8              | 34            |
| Т3                       | L6              | 32            |
| Т5                       | L7              | 32            |
| Т6                       | L7              | 32            |
| Т9                       | L11             | 32            |