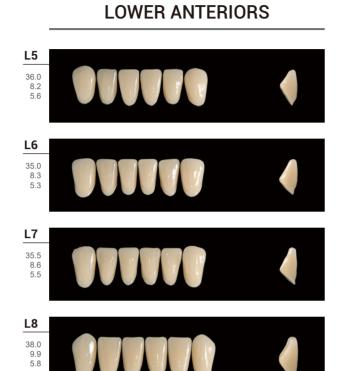

# **POSTERIORS 28°**

| COMBINATED ARTICULATIONS |                 |               |
|--------------------------|-----------------|---------------|
| Upper anteriors          | Lower anteriors | Posterior 28° |
| S4                       | L7              | 32            |
| 05                       | L8              | 34            |
| Т3                       | L6              | 32            |
| Т5                       | L7              | 32            |
| Т6                       | L7              | 32            |
| Т9                       | L11             | 32            |