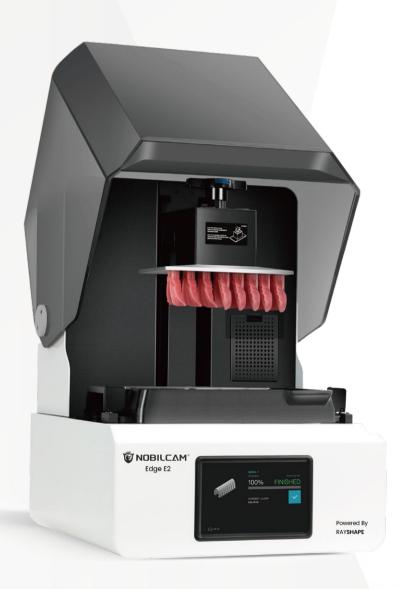

## Edge E2

## Edge E2

Designed for new customers newly in the digital dentistry era. The 3D printer delivers speed, accuracy, and successful prints. An 9.25 inch black and white screen 6k LCD screen can be filled with full upper and lower arches ready for making aligners, study models, dentures, splints, and other dental applications.

## **Technical Specifications**

| Build volume               | 192 × 120 × 190 mm                                                     |  |  |
|----------------------------|------------------------------------------------------------------------|--|--|
| Pixel size                 | 34.4 μm                                                                |  |  |
| Technology                 | LCD Technology                                                         |  |  |
| Dynamic layer<br>thickness | 0.05~0.1 mm                                                            |  |  |
| Printing speed             | Up to 85 mm / 1 hour (Depending on the resin type and slicer settings) |  |  |
| Materials                  |                                                                        |  |  |
| Available materials        | ShapeMaterials Dental Series                                           |  |  |
| Hardware                   |                                                                        |  |  |
| LCD screen                 | 9.25" 6K monochrome screen                                             |  |  |
| Light source               | 405nm LED                                                              |  |  |
| Resolution                 | 5760 × 3600 pixels                                                     |  |  |
| Door control               | Printing will be paused automatically if the cover is opened(optional) |  |  |
| Heating module             | Automatic heating build platform                                       |  |  |
| Touch screen               | 7" color touchscreen                                                   |  |  |
| Connectivity               | USB2.0, Wireless network, Ethernet                                     |  |  |
| Commediatily               |                                                                        |  |  |