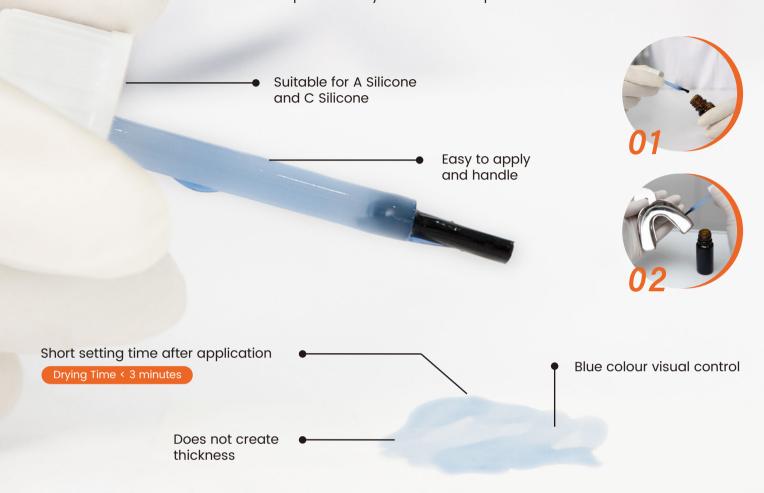

## **Technical Parameters**

| PERFIT Tray Adhesive     |                      |
|--------------------------|----------------------|
| Drying Time              | 3:00                 |
| Bonding Strength (30min) | 0.2N/mm <sup>2</sup> |
| Color                    | Blue                 |
| Shelf Life               | 3 Years              |

<sup>\*</sup>Data from HUGE Lab