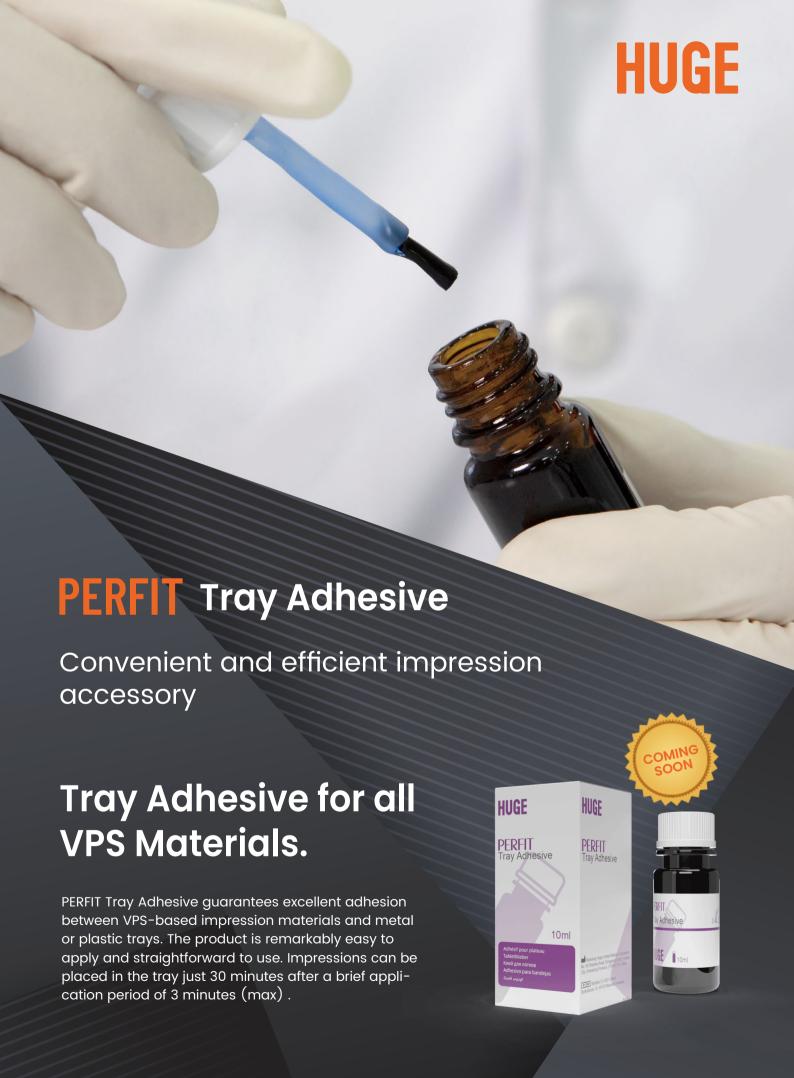

## **HUGE PERFIT Tray Adhesive**

Indication:

To offer reliable adhesion between impression tray and silicone impression material.