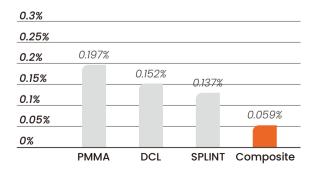

#### Abrasion Resistance [2]

Weight loss rate after 60,000 cycles with resin abrasives<sup>[2]</sup>