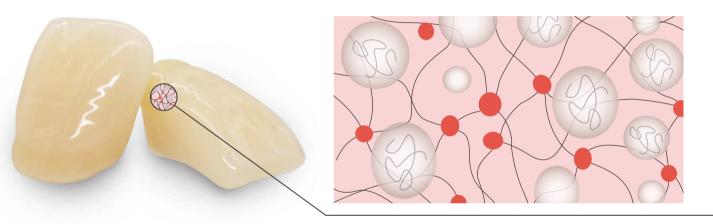

#### **Enamel Layer**

Micro Armor Composite Resin

Filled with spherical filler with over 45% filling ratio, the MAC is applied to the enamel layer for aesthetics and practicality.

#### Dentin Core & Back Incisal

SPLINT Composite Resin

When applied to the dentin layer, our patented pre-polymerized SPLINT material would achieve higher structural strength and ensure chemical adhesion between teeth and denture base.