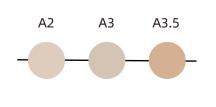

### New Color System!

LuFill HS comes in **Vita Color** system. The color of the material is more consistent with the color of the teeth and has excellent aesthetic effects.