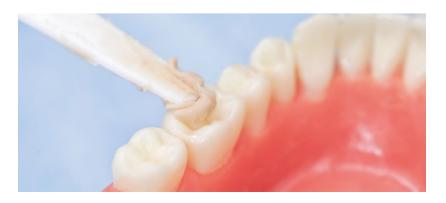

### **Clinical Operation**

1. Prepare the tooth

5. Fill and trim

2. Apply the conditioner

6. Waterproof treatment

3. Take powder and liquid, mixing ratio 1:1

4. Mix the powder and liquid

7. Finish