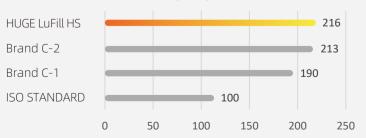

### Simple Operation and Excellent Performance

- $\cdot$  Ideal particle size, easy mixing and good operating experience
- **High compressive (>200MPa) and flexural strength** assure durability, longevity, and integrity
- $\cdot$  Durable physical properties, high acid resistance and low oral solubility
- $\cdot$  Continuous fluoride ion release helps to prevent secondary dental cavities
- · X-ray resistance

#### **Technical Parameters**

| Technical Data       | LuFill HS  |             |
|----------------------|------------|-------------|
|                      | For Luting | For Filling |
| Working time         | 2min10s    | 3min00s     |
| Net setting time     | 3min15s    | 2min45s     |
| Film thickness       | 13µm       | /           |
| Compressive strength | /          | >200Mpa     |

\* All data from HUGE laboratory

#### COMPRESSIVE STRENGTH (MPa)